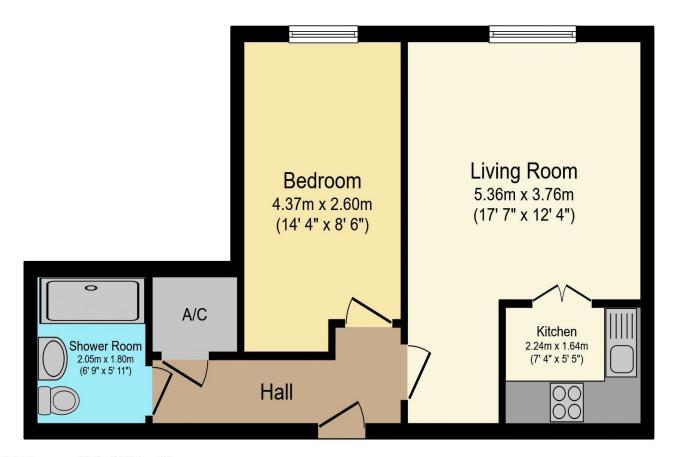

# Visit us at retirementhomesearch.co.uk

Total floor area 42.3 m<sup>2</sup> (455 sq.ft.) approx

This floor plan is for illustrative purposes only. It is not drawn to scale. Any measurements, floor areas (including any total floor area), openings and orientation are approximate. No details are guaranteed, they cannot be relied upon for any purpose and they do not form part of any agreement. No liability is taken for any error, omission or misstatement. A party must rely upon its own inspection(s). Powered by www.focalagent.com